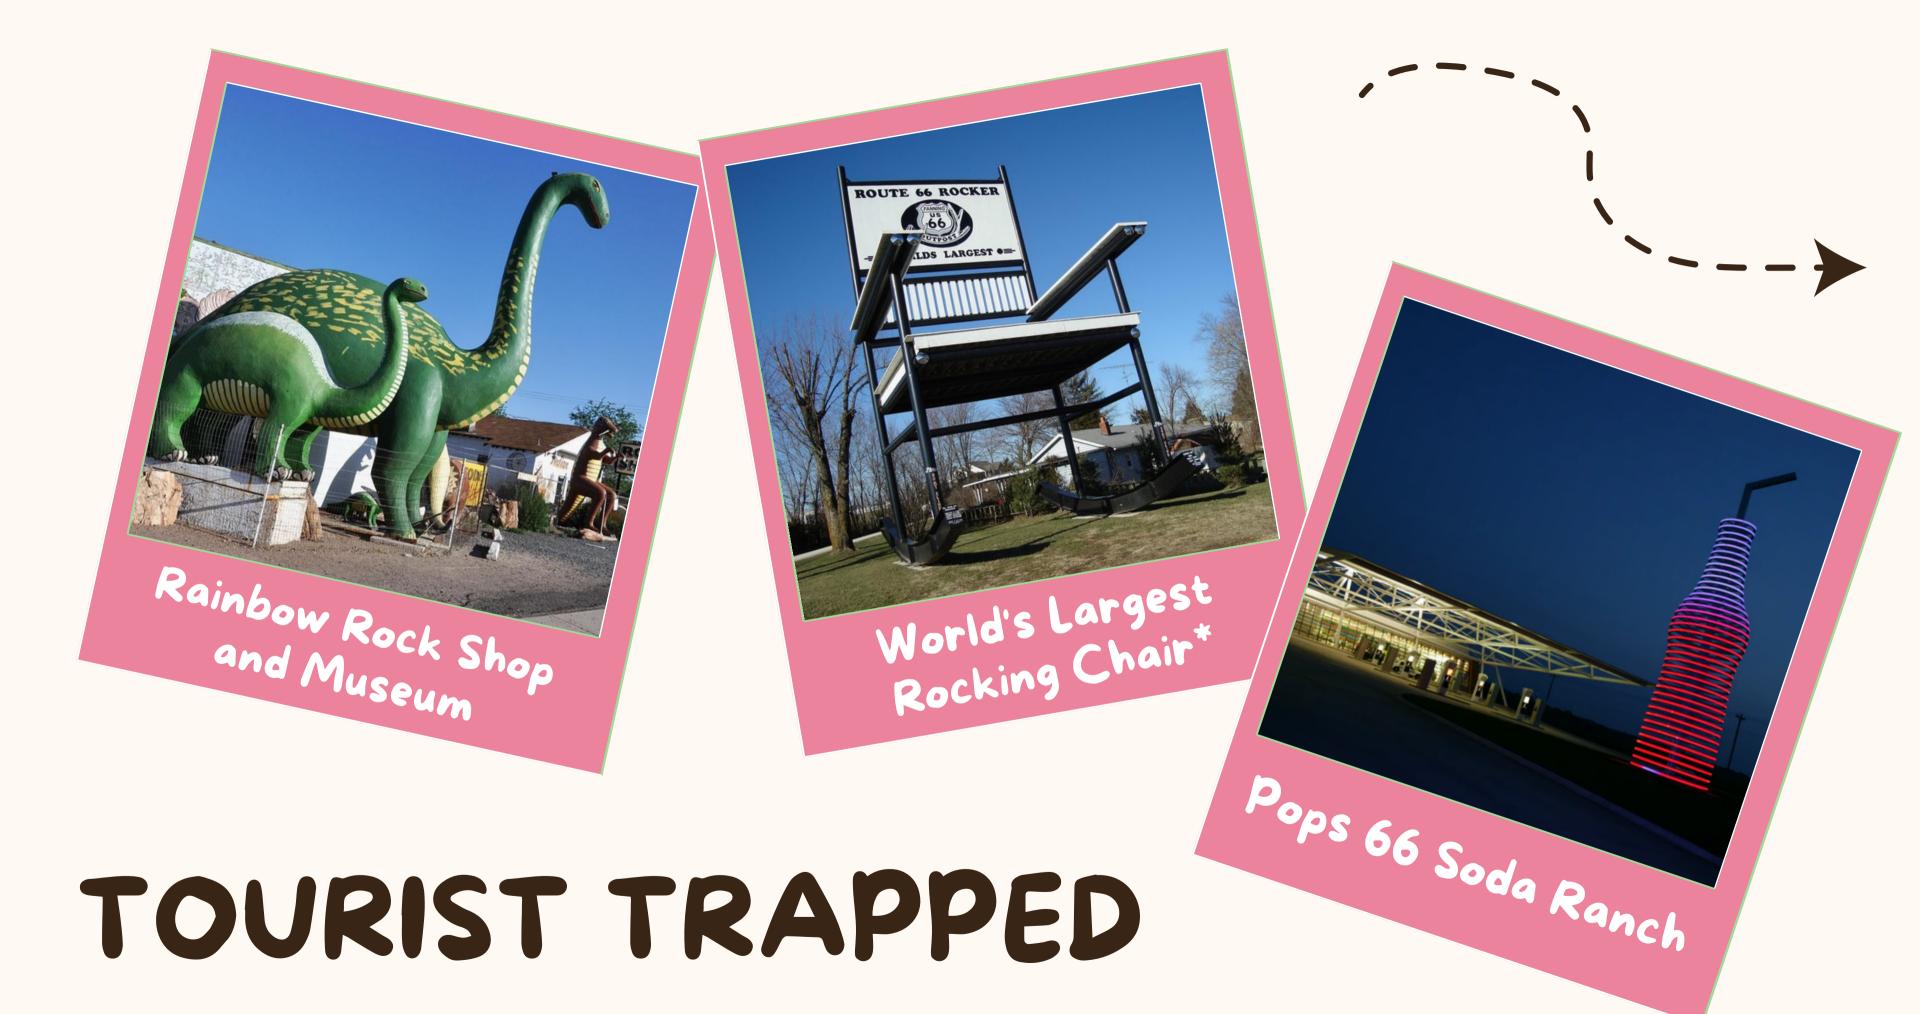

### ROAD TRIP 101

- Design your vehicle
  - make blueprints
  - o model car
- Plot your course
  - history of Route 66
  - o map it out
- Discover exciting spots along the way
  - Choose the attractions you want to visit
  - Tie in activities for each attraction